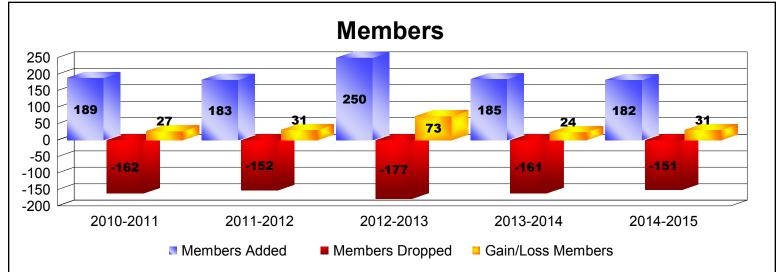

District 111BS As of June 2015 Cumulative

| Year      | New<br>Clubs | Dropped<br>Clubs | Gain/<br>Loss<br>Clubs | New<br>Members | Charter<br>Members | Reinstate<br>Members | Transfer<br>Members | Total<br>Member<br>Added | Total<br>Members<br>Dropped | Gain/<br>Loss<br>Members |
|-----------|--------------|------------------|------------------------|----------------|--------------------|----------------------|---------------------|--------------------------|-----------------------------|--------------------------|
| 2010-2011 | 2            | 0                | 2                      | 122            | 48                 | 3                    | 16                  | 189                      | -162                        | 27                       |
| 2011-2012 | 0            | 0                | 0                      | 159            | 0                  | 6                    | 18                  | 183                      | -152                        | 31                       |
| 2012-2013 | 3            | 0                | 3                      | 156            | 79                 | 1                    | 14                  | 250                      | -177                        | 73                       |
| 2013-2014 | 0            | -1               | -1                     | 170            | 0                  | 2                    | 13                  | 185                      | -161                        | 24                       |
| 2014-2015 | 0            | 0                | 0                      | 158            | 0                  | 4                    | 20                  | 182                      | -151                        | 31                       |
| Average   | 1            | 0                | 1                      | 153            | 25                 | 3                    | 16                  | 198                      | -161                        | 37                       |