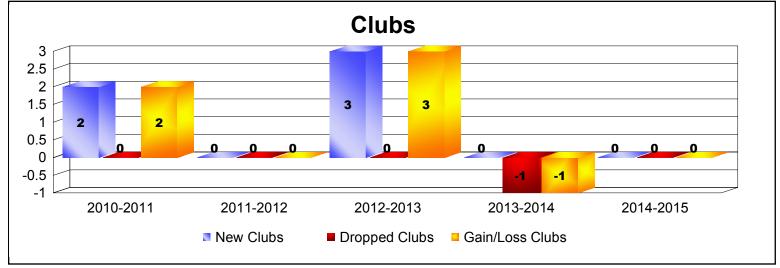

District 111BS As of June 2015 Cumulative

| Year      | New<br>Clubs | Dropped<br>Clubs | Gain/<br>Loss<br>Clubs | New<br>Members | Charter<br>Members | Reinstate<br>Members | Transfer<br>Members | Total<br>Member<br>Added | Total<br>Members<br>Dropped | Gain/<br>Loss<br>Members |
|-----------|--------------|------------------|------------------------|----------------|--------------------|----------------------|---------------------|--------------------------|-----------------------------|--------------------------|
| 2010-2011 | 2            | 0                | 2                      | 122            | 48                 | 3                    | 16                  | 189                      | -162                        | 27                       |
| 2011-2012 | 0            | 0                | 0                      | 159            | 0                  | 6                    | 18                  | 183                      | -152                        | 31                       |
| 2012-2013 | 3            | 0                | 3                      | 156            | 79                 | 1                    | 14                  | 250                      | -177                        | 73                       |
| 2013-2014 | 0            | -1               | -1                     | 170            | 0                  | 2                    | 13                  | 185                      | -161                        | 24                       |
| 2014-2015 | 0            | 0                | 0                      | 158            | 0                  | 4                    | 20                  | 182                      | -151                        | 31                       |
| Average   | 1            | 0                | 1                      | 153            | 25                 | 3                    | 16                  | 198                      | -161                        | 37                       |